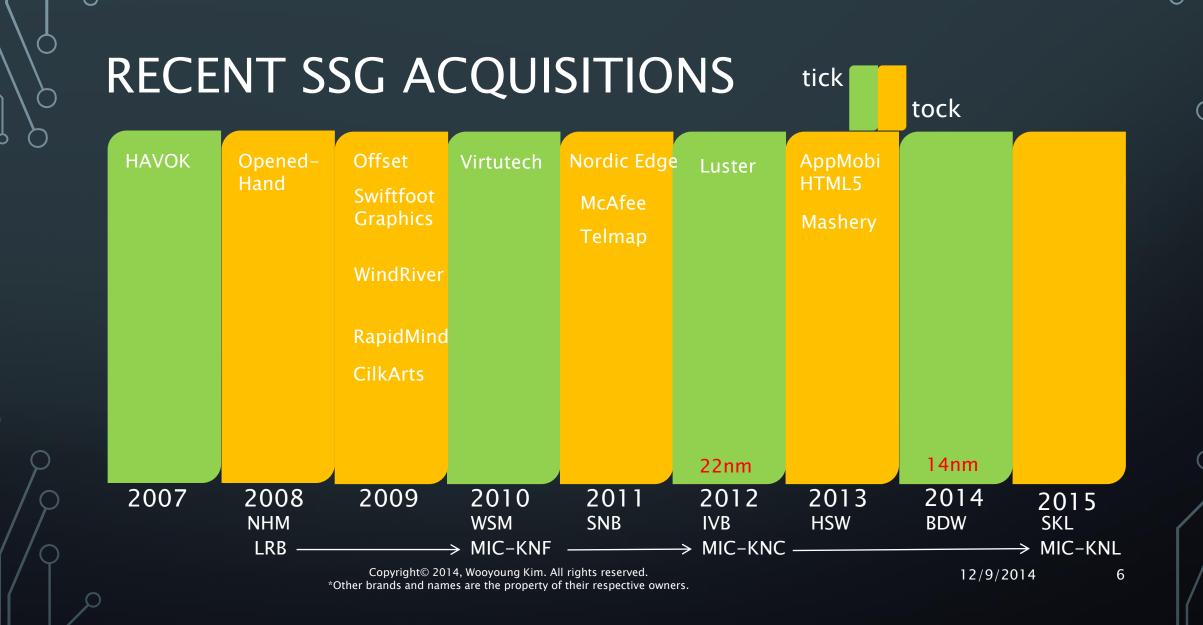

# WHAT DOES SSG DO?

- 1. Enabling (Atom, Core, MIC, Edison, SoFIA)
- 2. Products and Services
  - Intel<sup>®</sup> Parallel Studio,
  - Embedded (WindRiver),
  - Security (McAfree), Gaming middleware (Havok)
- 3. Software Infrastructure
  - Linux Kernel, Android, Tizen, HTML5
  - IoT