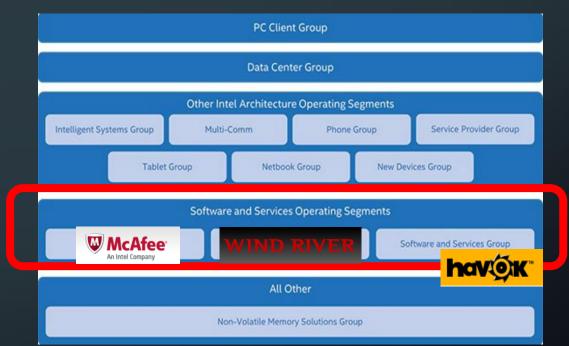

# WHAT DOES SSG DO?

- 1. Enabling (Atom, Core, MIC, Edison, SoFIA)
- 2. Products and Services
  - Intel<sup>®</sup> Parallel Studio,
  - Embedded (WindRiver),
  - Security (McAfree), Gaming middleware (Havok)
- 3. Software Infrastructure
  - Linux Kernel, Android, Tizen, HTML5
  - IoT